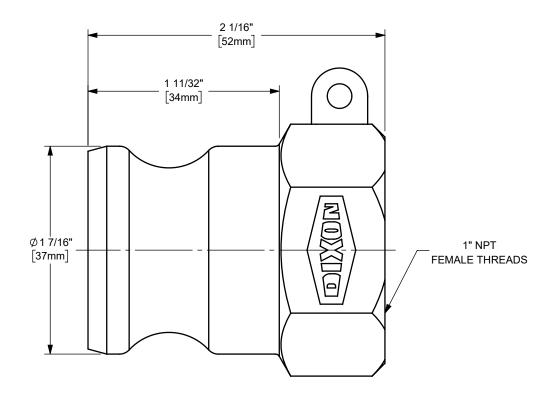

## DIXON [ U.S.A.

THE RIGHT CONNECTION  $^{\mathsf{TM}}$ 

1" DIXON™ / BOSS-LOCK™ ADAPTER x FEMALE NPT END CAM AND GROOVE FITTING

MATERIAL:

HASTELLOY® C

PART NUMBER:

TITLE:

100-A-HA