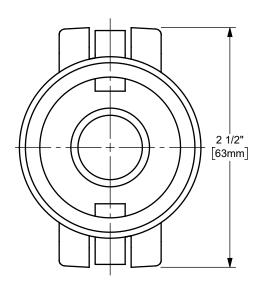

DISTANCE ACROSS OPEN CAM ARMS: 5 3/16"



The Right Connection™

dixonvalve.com

## PROPRIETARY AND CONFIDENTIAL

This drawing is owned by Dixon Valve & Coupling Co. and shall be returned upon demand. It is loaned on condition that it shall not be copied or reproduced or submitted to others without the owners consent. In accepting it subject to this condition the recipient further agrees that this drawing or any design detail or concept disclosed herein shall not be used in any way detrimental to or in competition with the owner. If the recipient does not agree to the terms of this agreement they shall return this drawing immediately. The information contained in this drawing is subject to change without notice.

## DO NOT SCALE THIS DRAWING

## DIXON U.S.A.

THE RIGHT CONNECTION  $^{\