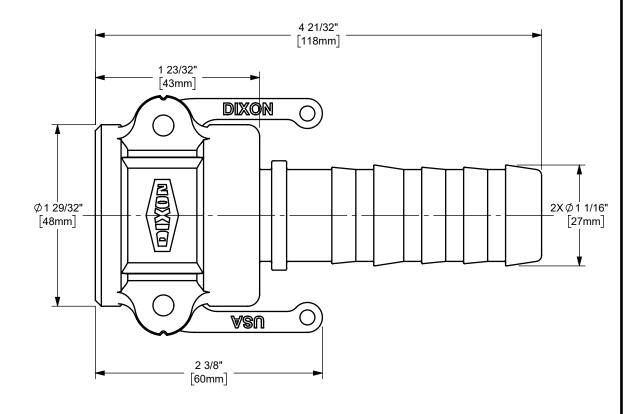

## DIXON U.S.A.

THE RIGHT CONNECTION  $^{\mathsf{TM}}$ 

1" DIXON™ COUPLER X CRIMP SHANK CAM AND GROOVE FITTING

CAM AND GROOVE FITTING

ALUMINUM

PART NUMBER:

100-C-AL