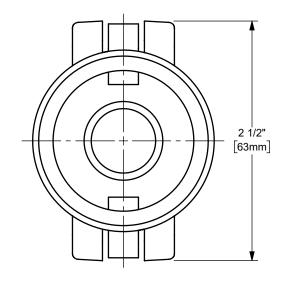

DISTANCE ACROSS OPEN CAM ARMS: 5 3/16"



The Right Connection™

dixonvalve.com

## PROPRIETARY AND CONFIDENTIAL

This drawing is owned by Dixon Valve & Coupling Co. and shall be returned upon demand. It is loaned on condition that it shall not be copied or reproduced or submitted to others without the owners consent. In accepting it subject to this condition the recipient further agrees that this drawing or any design detail or concept disclosed herein shall not be used in any way detrimental to or in competition with the owner. If the recipient does not agree to the terms of this agreement they shall return this drawing immediately. The information contained in this drawing is subject to change without notice.

MATERIAL:

1" DIXON™ COUPLER x CRIMP SHANK CAM AND GROOVE FITTING

DIXON