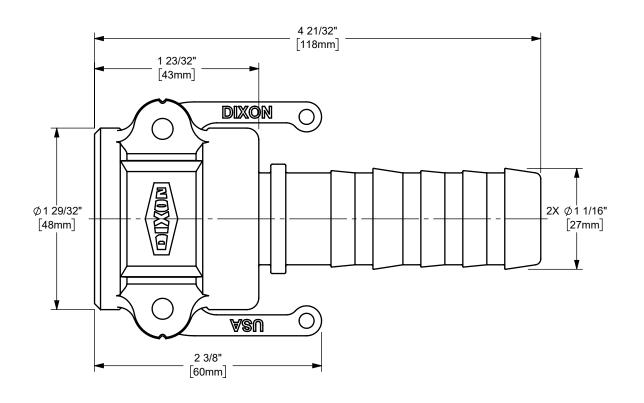

MATERIAL:

1" DIXON™ COUPLER x CRIMP SHANK CAM AND GROOVE FITTING

DIXON [

PART NUMBER:

100-C-BR

**BRASS** 

THE RIGHT CONNECTION  $^{\mathsf{TM}}$ 

U.S.A.