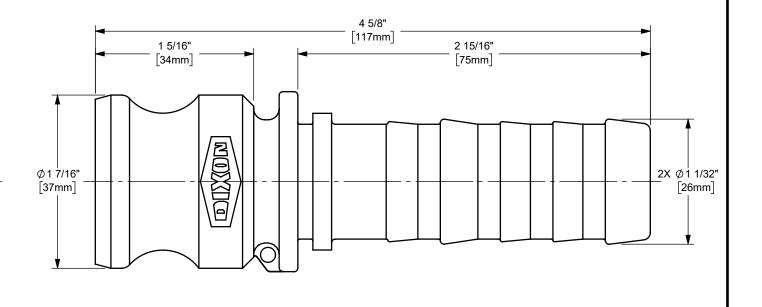

| <b>PROPRIETARY AND CONFIDENTIAL</b><br>This drawing is owned by Dixon Valve & Coupling Co. and shall be returned<br>upon demand. It is loaned on condition that it shall not be copied or<br>reproduced or submitted to others without the owners consent. In accepting it<br>subject to this condition the recipient further agrees that this drawing or any<br>design detail or concept disclosed herein shall not be used in any way<br>detrimental to or in competition with the owner. If the recipient does not agree<br>to the terms of this agreement they shall return this drawing immediately.<br>The information contained in this drawing is subject to change without notice. | DIXON U.S.A.<br><i>THE RIGHT CONNECTION</i> ™<br>TITLE: 1" DIXON™ / BOSS-LOCK™ ADAPTER x<br>CRIMP SHANK<br>CAM AND GROOVE FITTING<br>MATERIAL:<br>ALUMINUM |
|---------------------------------------------------------------------------------------------------------------------------------------------------------------------------------------------------------------------------------------------------------------------------------------------------------------------------------------------------------------------------------------------------------------------------------------------------------------------------------------------------------------------------------------------------------------------------------------------------------------------------------------------------------------------------------------------|------------------------------------------------------------------------------------------------------------------------------------------------------------|
| DO NOT SCALE THIS DRAWING                                                                                                                                                                                                                                                                                                                                                                                                                                                                                                                                                                                                                                                                   | PART NUMBER: 100-E-AL                                                                                                                                      |