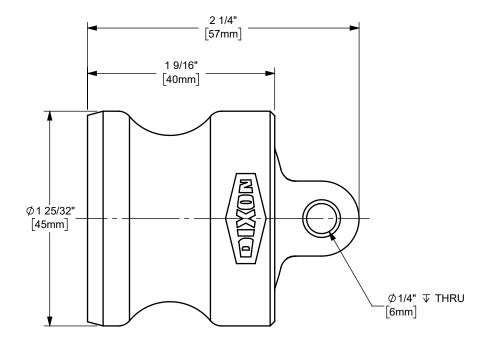

TITLE:

THE RIGHT CONNECTION ™

U.S.A.

1 1/4" DIXON™ / BOSS-LOCK™ DUST PLUG CAM AND GROOVE FITTING

DIXON [

MATERIAL:

PART NUMBER:

STAINLESS STEEL

DO NOT SCALE THIS DRAWING

125-DP-SS