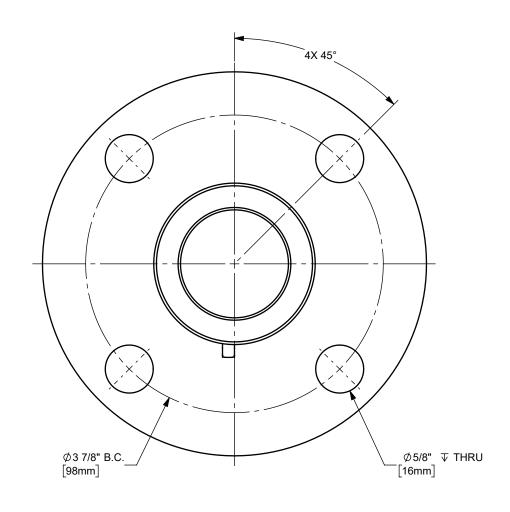

## DIXON [

U.S.A.

THE RIGHT CONNECTION  $^{\mathsf{TM}}$ 

1 1/2" DIXON™ / BOSS-LOCK™ ADAPTER x 150# ASA FLANGE CAM AND GROOVE FITTING

MATERIAL: STAINLESS STEEL

PART NUMBER:

TITLE:

150-AL-SS