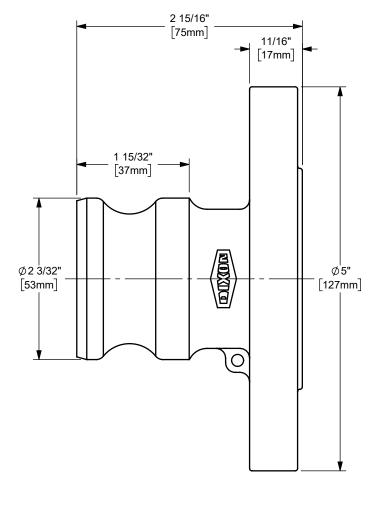

## DIXON [

U.S.A.

THE RIGHT CONNECTION  $^{\mathsf{TM}}$ 

1 1/2" DIXON™ / BOSS-LOCK™ ADAPTER x 150# ASA FLANGE CAM AND GROOVE FITTING

MATERIAL: STAINLESS STEEL

PART NUMBER:

TITLE:

150-AL-SS