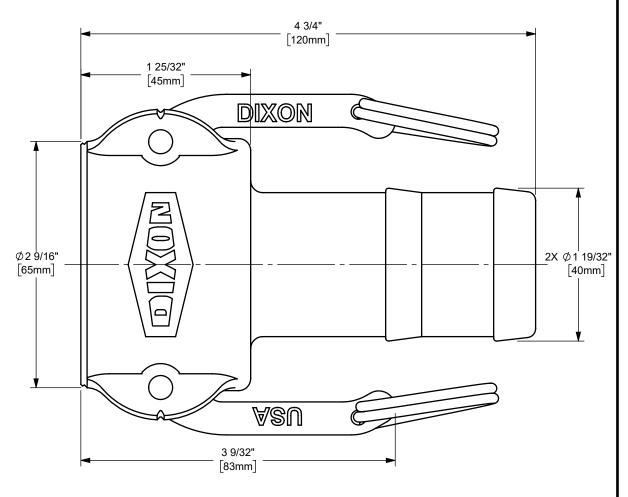

## DIXON [ U.S.A.

THE RIGHT CONNECTION ™

1 1/2" DIXON™ COUPLER x HOSE SHANK CAM AND GROOVE FITTING

MATERIAL: IRON

PART NUMBER:

150-C-MI