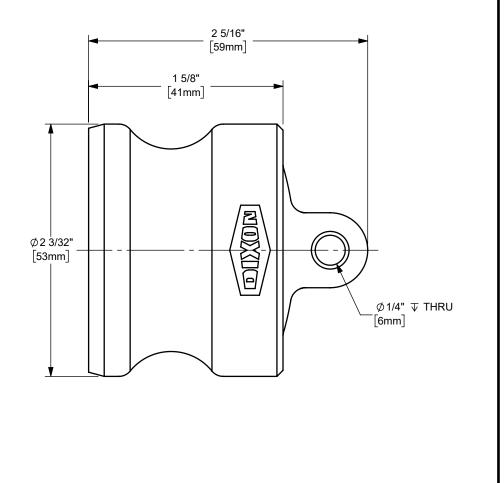

## PROPRIETARY AND CONFIDENTIAL DIXON U.S.A. This drawing is owned by Dixon Valve & Coupling Co, and shall be returned upon demand. It is loaned on condition that it shall not be copied or reproduced or submitted to others without the owners consent. In accepting it subject to this condition the recipient further agrees that this drawing or any design detail or concept disclosed herein shall not be used in any way detrimental to or in competition with the owner. If the recipient does not agree to the terms of this agreement they shall return this drawing immediately. The information contained in this drawing is subject to change without notice. TITLE: 1 1/2" DIXON™ / BOSS-LOCK™ DUST PLUG CAM AND GROOVE FITTING DO NOT SCALE THIS DRAWING PART NUMBER: 150-DP-SS