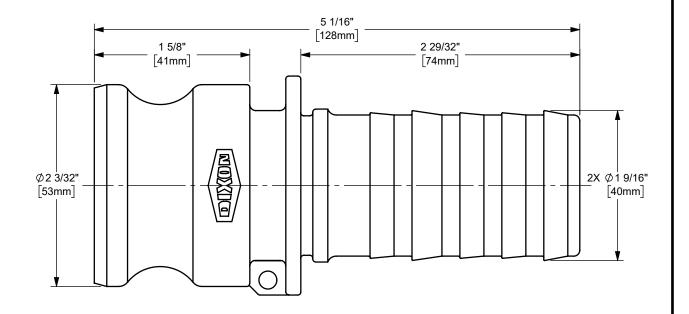

 PROPRIETARY AND CONFIDENTIAL
 DIXON ↓ U.S.A.

 This drawing is owned by Dixon Valve & Coupling Co. and shall be returned upon demand. It is loaned on condition that it shall not be copied or reproduced or submitted to others without the owners consent. In accepting it subject to this condition that retriptent further agrees that this drawing or any design detail or concept disclosed herein shall not be used in any way detimental to or in competition with the owner. If the recipient does not agree to the terms of this agreement they shall return this drawing immediately. The information contained in this drawing is subject to change without notice.
 TITLE: 1 1/2" DIXON™ / BOSS-LOCK™ ADAPTER x CRIMP SHANK