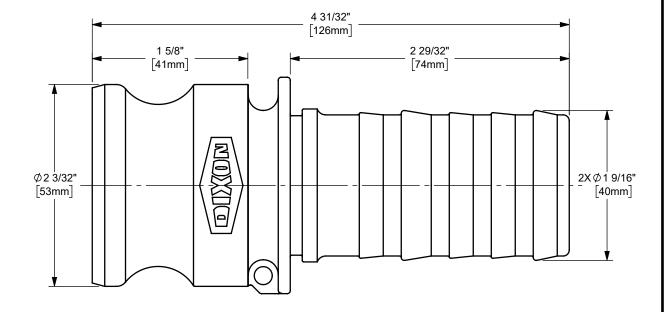

## DIXON [

THE RIGHT CONNECTION ™ 1 1/2" DIXON™ / BOSS-LOCK™ ADAPTER x CRIMP SHANK CAM AND GROOVE FITTING

MATERIAL:

PART NUMBER:

TITLE:

STAINLESS STEEL

DO NOT SCALE THIS DRAWING

150-E-SS