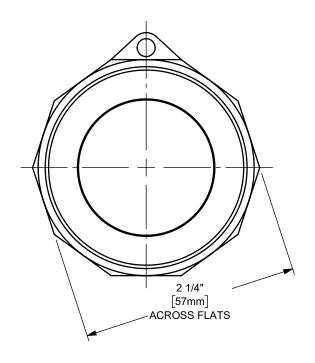

MATERIAL:

TITLE:

DIXON [ U.S.A. THE RIGHT CONNECTION  $^{\mathsf{TM}}$ 

1 1/2" DIXON™ / BOSS-LOCK™ ADAPTER x MALE NPT END CAM AND GROOVE FITTING

PART NUMBER:

HASTELLOY® C

DO NOT SCALE THIS DRAWING

150-F-HA