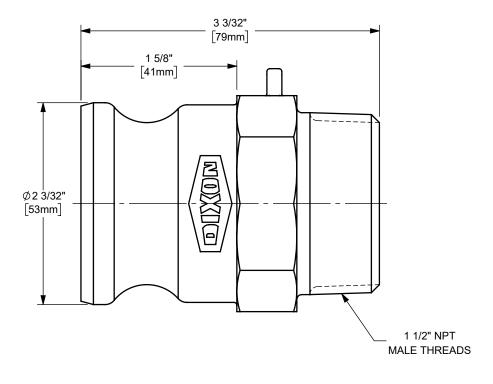

MATERIAL:

TITLE:

DIXON [ U.S.A. THE RIGHT CONNECTION  $^{\mathsf{TM}}$ 

1 1/2" DIXON™ / BOSS-LOCK™ ADAPTER x MALE NPT END CAM AND GROOVE FITTING

PART NUMBER:

HASTELLOY® C

DO NOT SCALE THIS DRAWING

150-F-HA