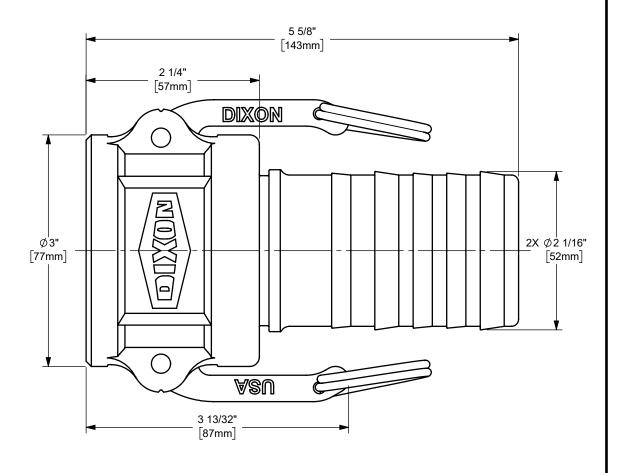

## DIXON U.S.A.

THE RIGHT CONNECTION ™

2" DIXON™ COUPLER x CRIMP SHANK CAM AND GROOVE FITTING

CAM AND GROOVE FITTING
MATERIAL:

ALUMINUM

PART NUMBER:

200-C-AL