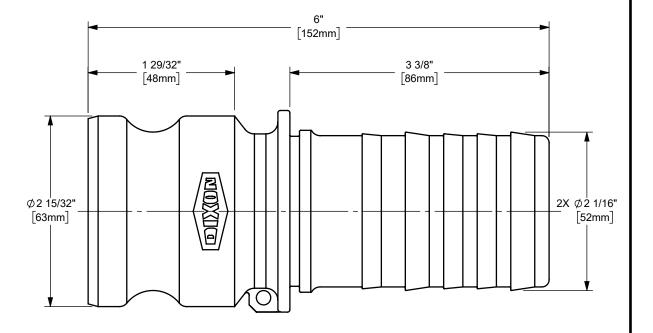

DIXON

THE RIGHT CONNECTION ™

U.S.A.

2" DIXON™ / BOSS-LOCK™ ADAPTER X CRIMP SHANK CAM AND GROOVE FITTING

**BRASS** 

CAM AND GROOVE FITTII

PART NUMBER:

TITLE:

200-E-BR

DO NOT SCALE THIS DRAWING