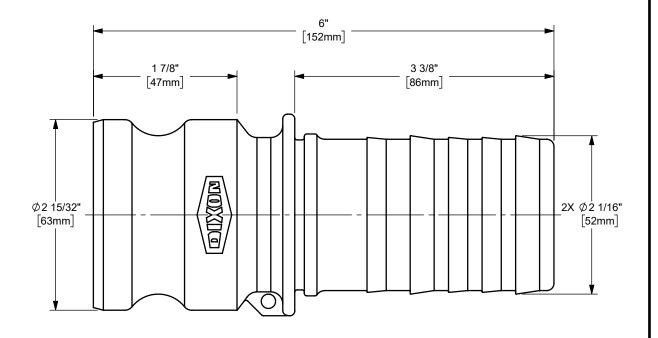

## DIXON [

U.S.A.

THE RIGHT CONNECTION  $^{\mathsf{TM}}$ 

2" DIXON™ / BOSS-LOCK™ ADAPTER x CRIMP SHANK CAM AND GROOVE FITTING

CAM AND GROOVE FITT

PART NUMBER:

TITLE:

200-E-MI