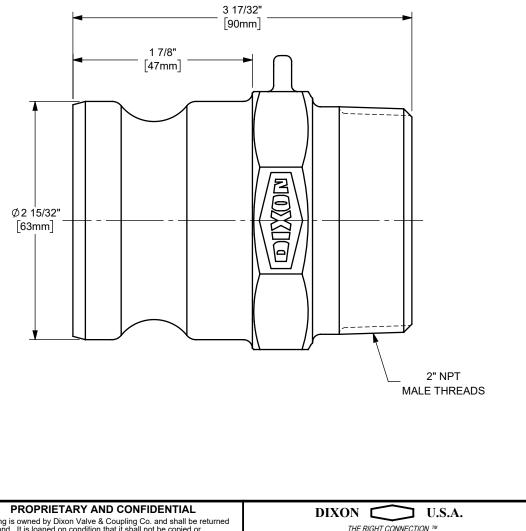

| subject to this condition the recipient further agrees that this drawing or any<br>design detail or concept disclosed herein shall not be used in any way<br>detrimental to or in competition with the owner. If the recipient does not agree | DIXON CONNECTION ™<br>THE RIGHT CONNECTION ™<br>TITLE: 2" DIXON™ / BOSS-LOCK™ ADAPTER X<br>MALE NPT END<br>CAM AND GROOVE FITTING<br>MATERIAL:<br>ALUMINUM |
|-----------------------------------------------------------------------------------------------------------------------------------------------------------------------------------------------------------------------------------------------|------------------------------------------------------------------------------------------------------------------------------------------------------------|
| DO NOT SCALE THIS DRAWING                                                                                                                                                                                                                     | PART NUMBER: 200-F-AL                                                                                                                                      |