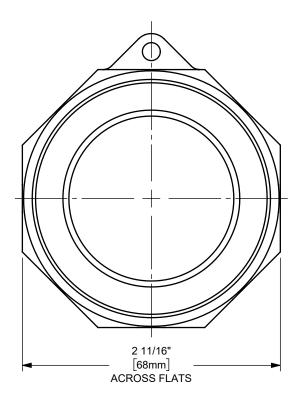

| subject to this condition the recipient further agrees that this drawing or any<br>design detail or concept disclosed herein shall not be used in any way<br>detrimental to or in competition with the owner. If the recipient does not agree | DIXON CONNECTION ™<br>THE RIGHT CONNECTION ™<br>TITLE: 2" DIXON™ / BOSS-LOCK™ ADAPTER X<br>MALE NPT END<br>CAM AND GROOVE FITTING<br>MATERIAL:<br>ALUMINUM |
|-----------------------------------------------------------------------------------------------------------------------------------------------------------------------------------------------------------------------------------------------|------------------------------------------------------------------------------------------------------------------------------------------------------------|
| DO NOT SCALE THIS DRAWING                                                                                                                                                                                                                     | PART NUMBER: 200-F-AL                                                                                                                                      |