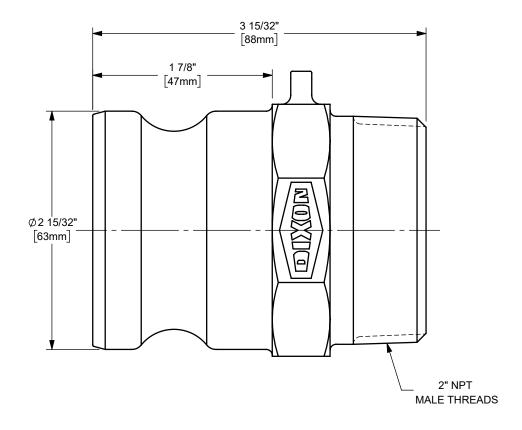

## DIXON [ U.S.A.

THE RIGHT CONNECTION  $^{\mathsf{TM}}$ 

2" DIXON™ / BOSS-LOCK™ ADAPTER x MALE NPT END CAM AND GROOVE FITTING TITLE:

MATERIAL:

PART NUMBER:

200-F-BR

**BRASS**