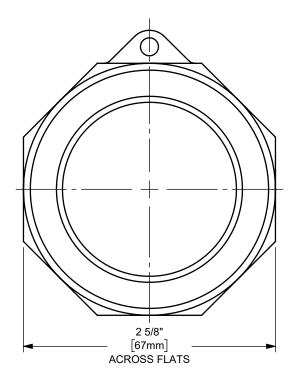

## DIXON [ U.S.A.

THE RIGHT CONNECTION  $^{\mathsf{TM}}$ 

2" DIXON™ / BOSS-LOCK™ ADAPTER x MALE NPT END CAM AND GROOVE FITTING TITLE:

MATERIAL:

PART NUMBER:

200-F-BR

**BRASS**