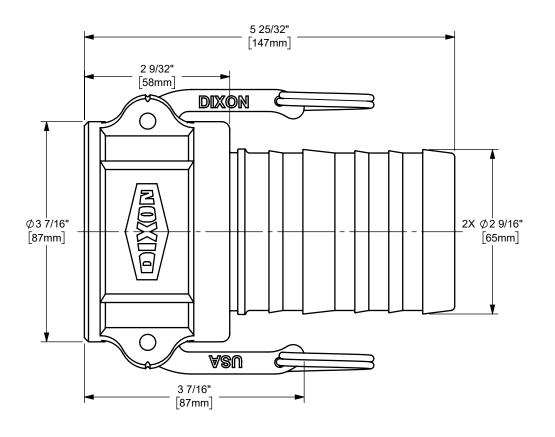

## DIXON [ U.S.A.

THE RIGHT CONNECTION  $^{\mathsf{TM}}$ 

2 1/2" DIXON™ COUPLER x CRIMP SHANK CAM AND GROOVE FITTING

MATERIAL:

STAINLESS STEEL

PART NUMBER:

250-C-SS