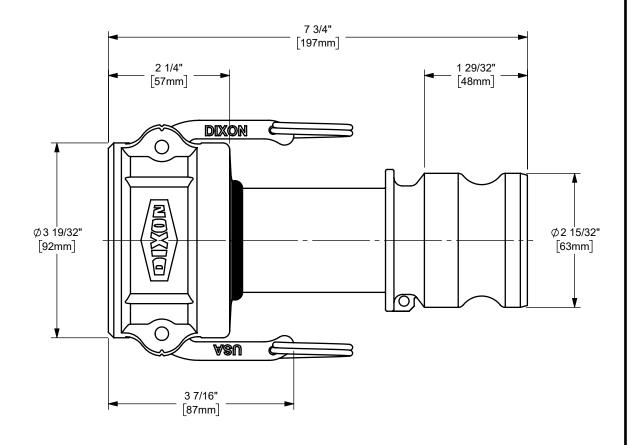

## NOTES:

1) UNLESS REQUESTED, WELDS ARE NOT FULL PENETRATION WELDS.
WELDS WILL BE SUFFICIENT TO ACHIEVE PRESSURE RATING OF ASSEMBLY.

DISTANCE ACROSS OPEN CAM ARMS: 8 11/32"

The Right Connection™

dixonvalve.com

| it subject to this condition the recipient further agrees that this drawing or any design detail or concept disclosed herein shall not be used in any way detrimental to or in competition with the owner. If the recipent does not agree | DIXON U.S.A.  THE RIGHT CONNECTION ™                                   |
|-------------------------------------------------------------------------------------------------------------------------------------------------------------------------------------------------------------------------------------------|------------------------------------------------------------------------|
|                                                                                                                                                                                                                                           | TITLE: 2 1/2" DIXON™ COUPLER x<br>2" ADAPTER<br>CAM AND GROOVE FITTING |
|                                                                                                                                                                                                                                           | MATERIAL: ALUMINUM                                                     |
| DO NOT SCALE THIS DRAWING                                                                                                                                                                                                                 | PART NUMBER: 2520-DA-AL                                                |