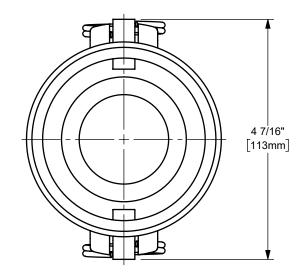

## NOTES:

1) UNLESS REQUESTED, WELDS ARE NOT FULL PENETRATION WELDS.
WELDS WILL BE SUFFICIENT TO ACHIEVE PRESSURE RATING OF ASSEMBLY.

DISTANCE ACROSS OPEN CAM ARMS: 8 11/32"

The Right Connection™

dixonvalve.com