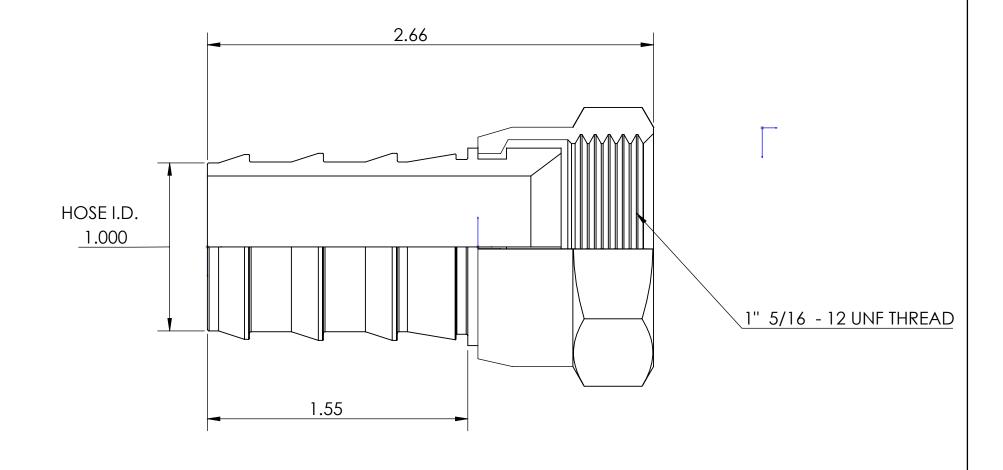

## LINE DRAWING NOT FOR PRODUCTION PURPOSES

2881621SS - 303 SS

THIS DRAWING CONTAINS INFORMATION DEEMED PROPRIETARY TO DIXON BRASS AND IS SO TO BE USED ONLY FOR THE PURPOSE FOR WHICH IT IS SUBMITTED, AND FURTHER, SHALL NOT BE COPIED IN WHOLE OR IN PART WITHOUT EXPRESS WRITTEN PERMISSION FIRST OBTAINED FROM DIXON BRASS. DRAWN DATE
P. MONAGHAN 12/28/15 UNLESS OTHERWISE SPECIFIED: **Dixon Brass DIMENSIONS ARE IN INCHES** APPROVED DATE TOLERANCES: ANGLES: ±0°30' .X (±.015) .XX (±.010) .XXX (±.005) Westmont, Illinois USA The Right Connection™ ECO NO. TITLE: DRAWING NOT REPRODUCED TO SCALE 1" FEMALE SWIVEL SIZE DWG. NO. REV **DIMENSIONS PER ANSI Y14.5 HOSE BARB** 2881621C