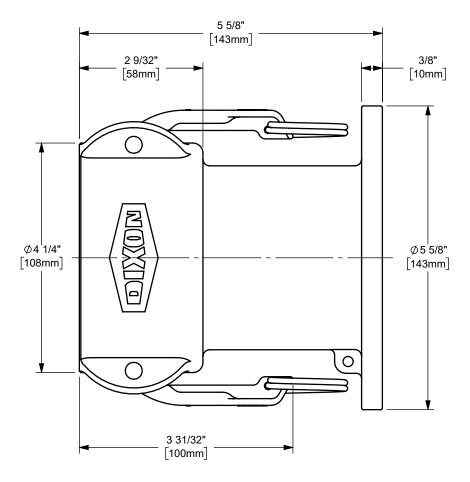

DISTANCE ACROSS OPEN CAM ARMS: 10 3/32"

The Right Connection™

dixonvalve.com

## DIXON [

THE RIGHT CONNECTION ™

3" DIXON™ COUPLER x TTMA FLANGED END CAM AND GROOVE FITTING

CAM AND GROOVE FITTING
MATERIAL:

PART NUMBER:

**300-DLT-AL** 

ALUMINUM