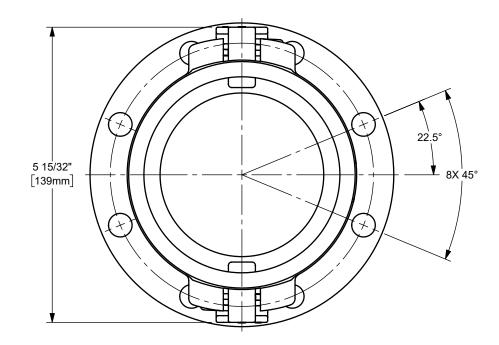

## DIXON [

THE RIGHT CONNECTION ™

3" DIXON™ COUPLER x TTMA FLANGED END CAM AND GROOVE FITTING

CAM AND GROOVE FITTING
MATERIAL:

PART NUMBER:

**300-DLT-AL** 

ALUMINUM