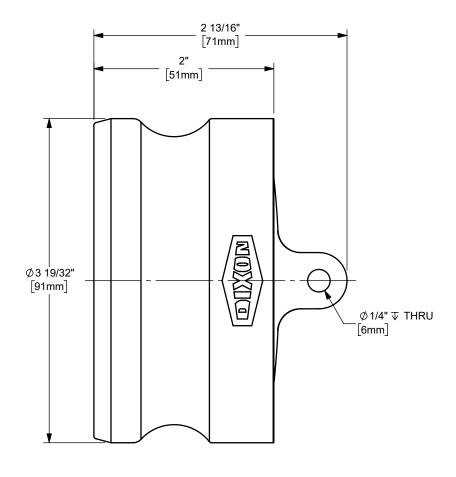

## DIXON

U.S.A.

THE RIGHT CONNECTION ™

3" DIXON™ / BOSS-LOCK™ DUST PLUG CAM AND GROOVE FITTING

MATERIAL:

TITLE:

ALUMINUM

PART NUMBER:

300-DP-AL