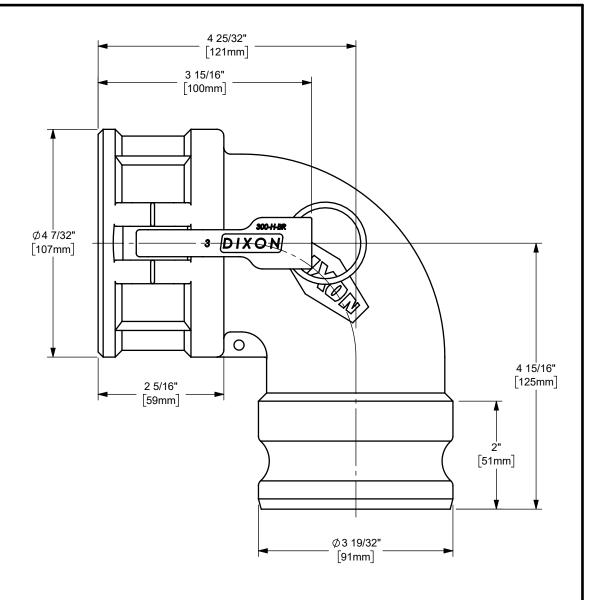

## DIXON [

THE RIGHT CONNECTION  $^{\mathsf{TM}}$ 

U.S.A.

3" DIXON™ COUPLER x 90° ADAPTER CAM AND GROOVE FITTING

MATERIAL: ALUMINUM

PART NUMBER:

300DA-90AL