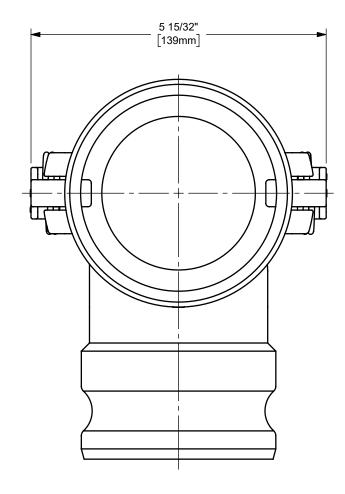

DISTANCE ACROSS OPEN CAM ARMS: 10 3/32"

The Right Connection™

dixonvalve.com

## DIXON [

THE RIGHT CONNECTION  $^{\mathsf{TM}}$ 

U.S.A.

3" DIXON™ COUPLER x 90° ADAPTER CAM AND GROOVE FITTING

MATERIAL: ALUMINUM

PART NUMBER:

300DA-90AL