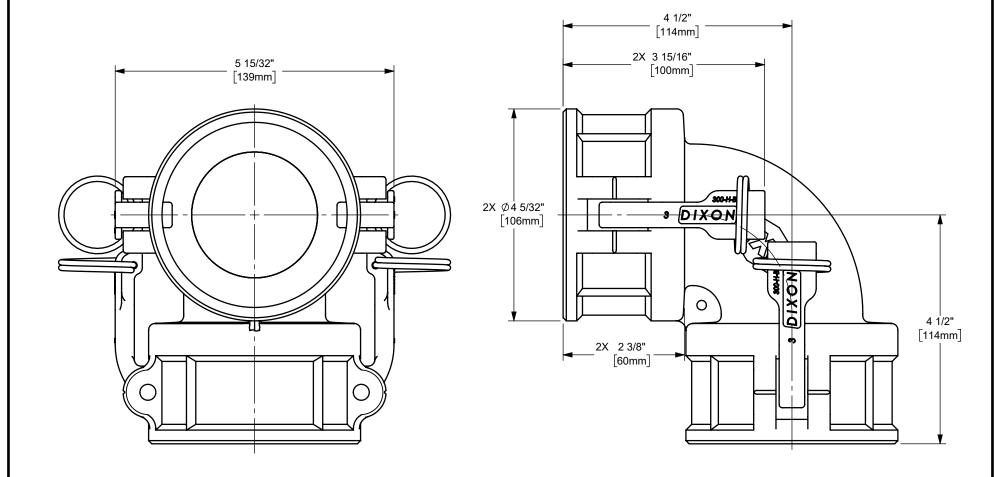

DISTANCE ACROSS OPEN CAM ARMS: 9 29/32"

The Right Connection™

dixonvalve.com

## DIXON [

U.S.A.

THE RIGHT CONNECTION ™

3" DIXON™ COUPLER x 90° COUPLER CAM AND GROOVE FITTING

MATERIAL:

ALUMINUM

PART NUMBER:

300DD-90AL