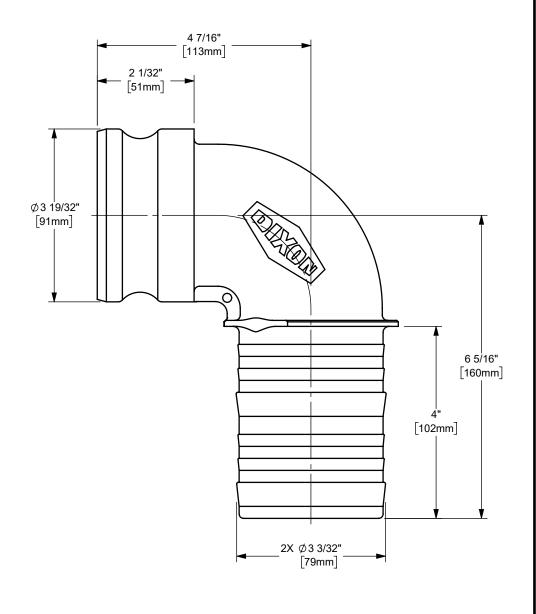

## DIXON

U.S.A.

THE RIGHT CONNECTION  $^{\mathsf{TM}}$ 

3" DIXON™ / BOSS-LOCK™ ADAPTER x 90° CRIMP SHANK CAM AND GROOVE FITTING

CAM AND GROOVE FITTI

ALUMINUM

PART NUMBER:

TITLE:

300E-90AL