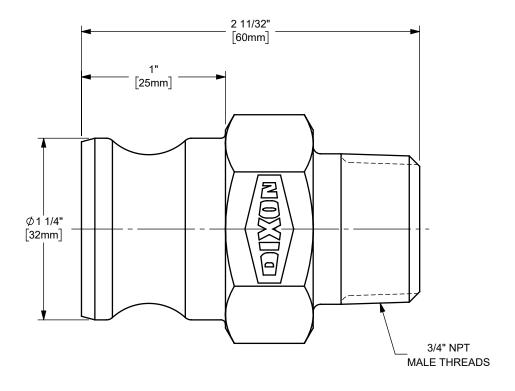

## DIXON [

THE RIGHT CONNECTION  $^{\mathsf{TM}}$ 

3/4" DIXON™ / BOSS-LOCK™ ADAPTER x MALE NPT END CAM AND GROOVE FITTING

MATERIAL:

PART NUMBER:

TITLE:

75-F-AL

ALUMINUM