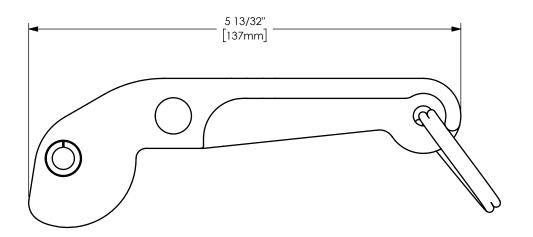

THE RIGHT CONNECTION  $^{\mathsf{TM}}$ 

U.S.A.

DIXON [

8" DIXON CAM ARM w/ RING CAM AND GROOVE FITTING

MATERIAL:

PART NUMBER:

BRASS

DO NOT SCALE THIS DRAWING