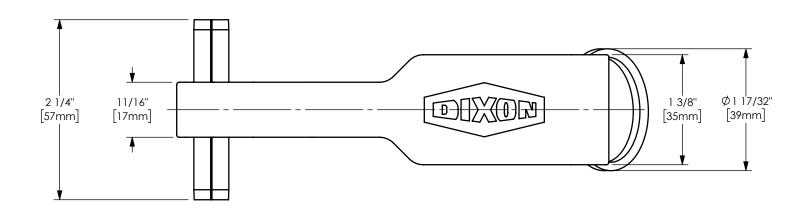

THE RIGHT CONNECTION  $^{\mathsf{TM}}$ 

U.S.A.

DIXON [

8" DIXON CAM ARM w/ RING CAM AND GROOVE FITTING

MATERIAL:

PART NUMBER:

BRASS

DO NOT SCALE THIS DRAWING