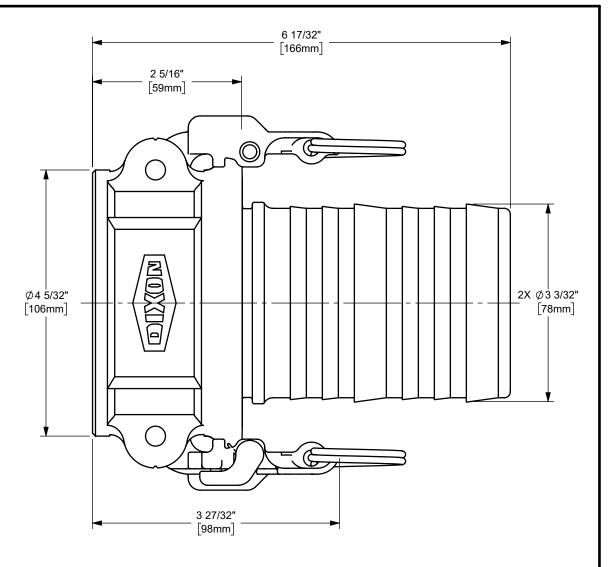

## DIXON [ U.S.A.

THE RIGHT CONNECTION  $^{\mathsf{TM}}$ 

3" EZ BOSS-LOCK™ COUPLER x CRIMP SHANK CAM AND GROOVE FITTING

ALUMINUM

PART NUMBER:

MATERIAL:

AC300EZ