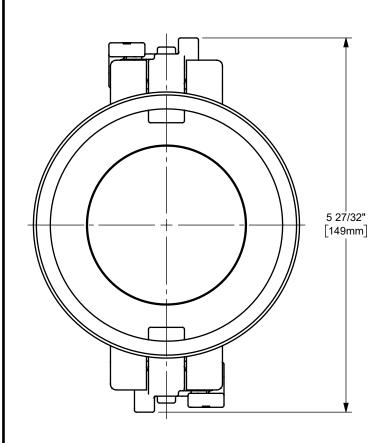

DIMENSION ACROSS OPEN CAM ARMS: 9 29/32"



The Right Connection™

dixonvalve.com

## PROPRIETARY AND CONFIDENTIAL

This drawing is owned by Dixon Valve & Coupling Co. and shall be returned upon demand. It is loaned on condition that it shall not be copied or reproduced or submitted to others without the owners consent. In accepting it subject to this condition the recipient further agrees that this drawing or any design detail or concept disclosed herein shall not be used in any way detrimental to or in competition with the owner. If the recipient does not agree to the terms of this agreement they shall return this drawing immediately. The information contained in this drawing is subject to change without notice.

## DO NOT SCALE THIS DRAWING

## DIXON [ U.S.A.

THE RIGHT CONNECTION