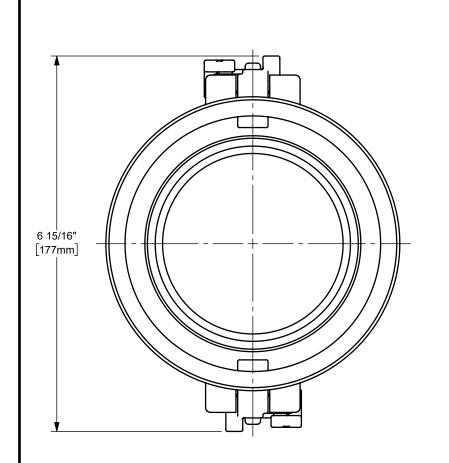

**DISTANCE ACROSS OPEN CAM ARMS: 11"** 

The Right Connection™

dixonvalve.com

## DIXON [

THE RIGHT CONNECTION ™

4" EZ BOSS-LOCK™ COUPLER x CRIMP SHANK CAM AND GROOVE FITTING

ALUMINUM

PART NUMBER:

MATERIAL:

AC400EZ