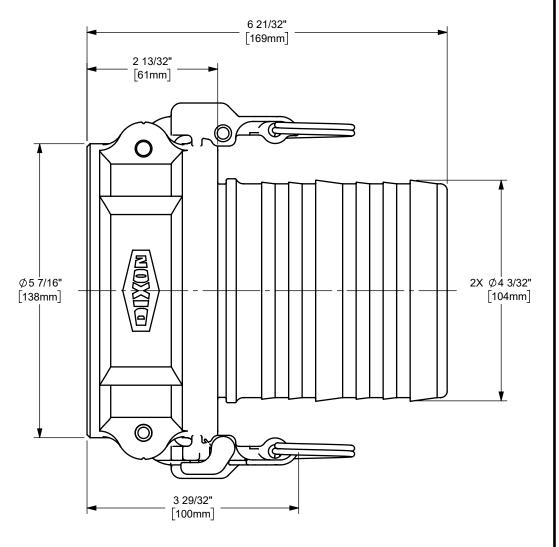

**DISTANCE ACROSS OPEN CAM ARMS: 11"** 

The Right Connection™

dixonvalve.com

## DIXON [

THE RIGHT CONNECTION ™

4" EZ BOSS-LOCK™ COUPLER x CRIMP SHANK CAM AND GROOVE FITTING

ALUMINUM

PART NUMBER:

MATERIAL:

AC400EZ