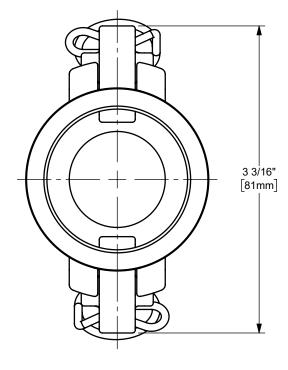

DISTANCE ACROSS OPEN CAM ARMS: 5 9/16"



The Right Connection™

dixonvalve.com

## PROPRIETARY AND CONFIDENTIAL

This drawing is owned by Dixon Valve & Coupling Co. and shall be returned upon demand. It is loaned on condition that it shall not be copied or reproduced or submitted to others without the owners consent. In accepting it subject to this condition the recipient further agrees that this drawing or any design detail or concept disclosed herein shall not be used in any way detrimental to or in competition with the owner. If the recipent does not agree to the terms of this agreement they shall return this drawing immediately. The information contained in this drawing is subject to change without notice.

## DO NOT SCALE THIS DRAWING

## DIXON [



U.S.A.

THE RIGHT CONNECTION ™