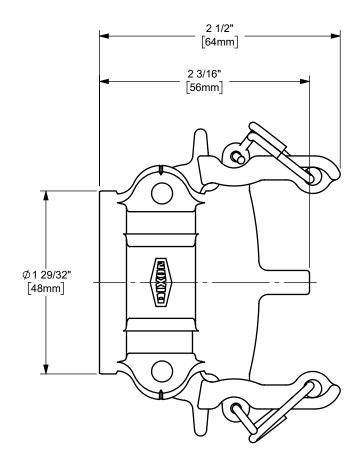

DISTANCE ACROSS OPEN CAM ARMS: 5 9/16"



The Right Connection™

dixonvalve.com

## PROPRIETARY AND CONFIDENTIAL

This drawing is owned by Dixon Valve & Coupling Co. and shall be returned upon demand. It is loaned on condition that it shall not be copied or reproduced or submitted to others without the owners consent. In accepting it subject to this condition the recipient further agrees that this drawing or any design detail or concept disclosed herein shall not be used in any way detrimental to or in competition with the owner. If the recipent does not agree to the terms of this agreement they shall return this drawing immediately. The information contained in this drawing is subject to change without notice.

## DO NOT SCALE THIS DRAWING

## DIXON [



U.S.A.

THE RIGHT CONNECTION ™