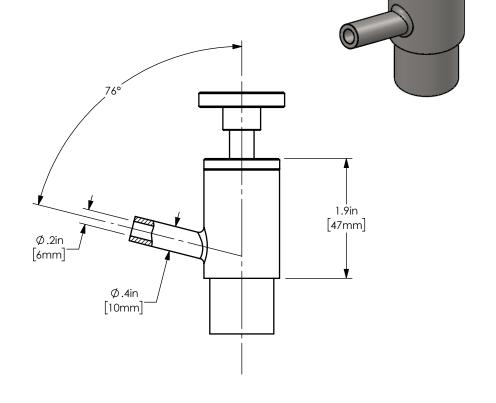

| VALVE POSITION | А   |
|----------------|-----|
| FULLY OPENED   | 3.8 |
| FULLY CLOSED   | 3.5 |







PROPRIETARY AND CONFIDENTIAL

This drawing is owned by Dixon Valve & Coupling Co. and shall be returned upon demand. It is loaned on condition that it shall not be copied or reproduced or submitted to others without the owners consent. In accepting it subject to this condition the recipient further agrees that this drawing or any design detail or concept disclosed herein shall not be used in any way detrimental to or in competition with the owner. If the recipent does not agree to the terms of this agreement they shall return this drawing immediately. The information contained in this drawing is subject to change without notice.

DO NOT SCALE THIS DRAWING



U.S.A.

THE RIGHT CONNECTION ™

MATERIAL(S):

DESCRIPTION:

PART NUMBER:

BSVWB\_-G100