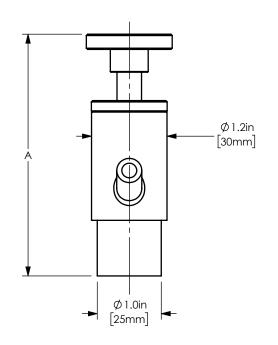

| VALVE POSITION | А   |
|----------------|-----|
| FULLY OPENED   | 3.8 |
| FULLY CLOSED   | 3.5 |

PROPRIETARY AND CONFIDENTIAL

This drawing is owned by Dixon Valve & Coupling Co. and shall be returned upon demand. It is loaned on condition that it shall not be copied or reproduced or submitted to others without the owners consent. In accepting it subject to this condition the recipient further agrees that this drawing or any design detail or concept disclosed herein shall not be used in any way detrimental to or in competition with the owner. If the recipent does not agree to the terms of this agreement they shall return this drawing immediately. The information contained in this drawing is subject to change without notice.