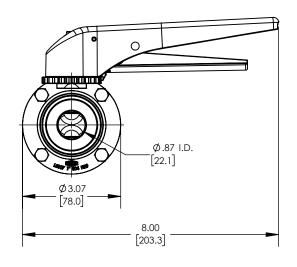

## **DESCRIPTION:**

1" L5107 BUTTERFLY VALVE, EPDM, TRICLAMP ENDS, PLASTIC TRIGGER HANDLE

PART#

L5107E100CC-P