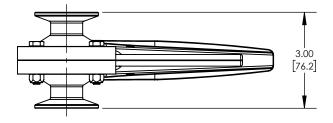

## **DESCRIPTION:**

1" L5107 BUTTERFLY VALVE, EPDM, TRICLAMP ENDS, PLASTIC TRIGGER HANDLE

PART#

L5107E100CC-P