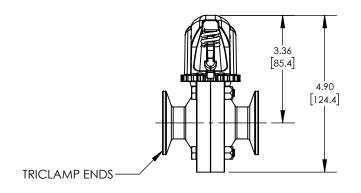

## **DESCRIPTION:**

1" L5107 BUTTERFLY VALVE, EPDM, TRICLAMP ENDS, PLASTIC TRIGGER HANDLE

PART#

L5107E100CC-P