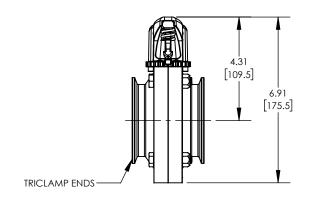

## **DESCRIPTION:**

3" L5107 BUTTERFLY VALVE, SILICONE, TRICLAMP ENDS, PLASTIC TRIGGER HANDLE

PART#

L5107S300CC-P