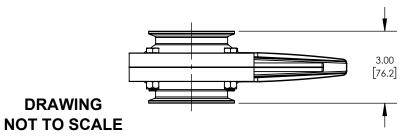

## **DESCRIPTION:**

3" L5107 BUTTERFLY VALVE, SILICONE, TRICLAMP ENDS, PLASTIC TRIGGER HANDLE

PART#

L5107S300CC-P