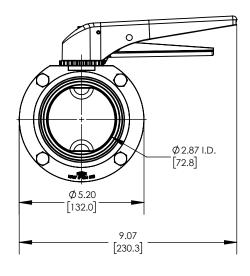

## **DESCRIPTION:**

3" L5107 BUTTERFLY VALVE, SILICONE, TRICLAMP ENDS, PLASTIC TRIGGER HANDLE

PART#

L5107S300CC-P