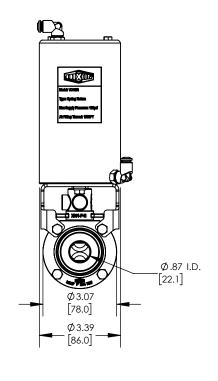

## **INSERT REV TABLE BELOW**

UNITS: IN [MM] | PRODUCT CONTACT MAX. SURFACE FINISH: 32Ra

WEIGHT: 8.77 Lb MATERIAL: AISI 304 (1.4301) DRAFTER: GRP

## **DESCRIPTION:**

1" L5107 BUTTERFLY VALVE, FKM, CLAMP ENDS, VERTICAL CANISTER, DOUBLE ACTING

PART#

L5107V100CCH