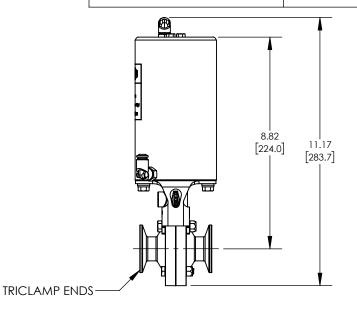

## **INSERT REV TABLE BELOW**

UNITS: IN [MM] | PRODUCT CONTACT MAX. SURFACE FINISH: 32Ra

WEIGHT: 8.77 Lb MATERIAL: AISI 304 (1.4301) DRAFTER: GRP

## **DESCRIPTION:**

1" L5107 BUTTERFLY VALVE, FKM, CLAMP ENDS, VERTICAL CANISTER, DOUBLE ACTING

PART#

L5107V100CCH