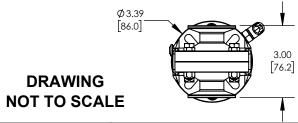

## **INSERT REV TABLE BELOW**

UNITS: IN [MM] | PRODUCT CONTACT MAX. SURFACE FINISH: 32Ra

WEIGHT: 8.77 Lb MATERIAL: AISI 304 (1.4301) DRAFTER: GRP

## **DESCRIPTION:**

1" L5107 BUTTERFLY VALVE, FKM, CLAMP ENDS, VERTICAL CANISTER, DOUBLE ACTING

PART#

L5107V100CCH